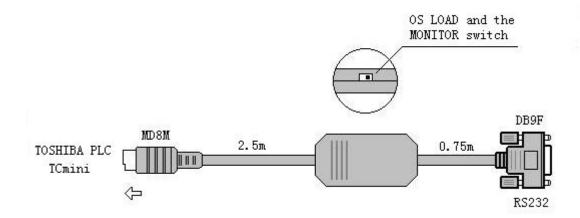

## **Product Structure:**

In SI595S-C of the converter box, there is a mode switch, the corresponding location of the mode of the following table:

Switch and mode

| Switch  | Mode                       |
|---------|----------------------------|
| OS LOAD | Program data transfer mode |
| MONITOR | Monitor mode               |

## **Features and Specifications:**

- By the PLC, MD8F outlet port power supply, current consumption is about 50mA
- Baud rate: 0 ~ 500Kbps automatically adapt to
- $\bullet \quad RS232$  port and PLC communication port all with surge protection, and  $\pm$  15kV ESD protection

 RS232 port can be connected to long-term expansion of SC-232E drive, RS232 communication distance to 2km (9600bps)

• Cable length: 3 m, Color: Black

• Operating temperature: -20  $^{\circ}$ C ~ +75  $^{\circ}$ C