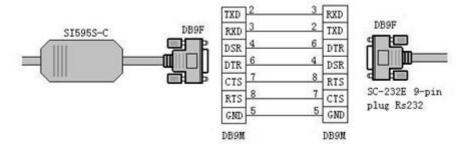

## Long-distance communication:

SI595S-C adapter, RS232 port can be connected to a FOURSTAR production of long-term e-SC-232E drive, RS232 communication distance will be extended to 2km (baud rate is 9600bps pm), to realize long-distance monitoring of PLC.

Connect SC-232E drive long-term need to SI595S-C, when the RS232 plugs and SC-232E 9-pin RS232 plug to switch between the self-a male and female connectors, as shown below:

With regard to long-term drive to use SC-232E Please see the official website of FOURSTAR electronic.