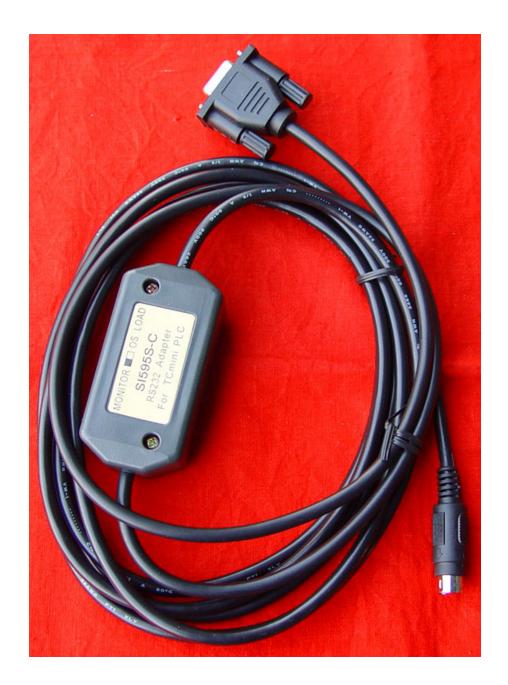

SI595S-C User's Guide

SI595S-C is used for TOSHIBA TCmini series PLC communication adapter, also known as programming cable, it SI595S TOSHIBA production adapter is fully compatible with, but a lot of small size, use more convenient. Use SI595S-C adapter and TCPRGOS-W (J) and other software can be realized Toshiba TCmini series of PLC programming and program data to upload, download, monitoring and other operations.

## **Product Structure:**

In SI595S-C of the converter box, there is a mode switch, the corresponding location of the mode of the following table:

Switch and mode

| Switch  | Mode                       |
|---------|----------------------------|
| OS LOAD | Program data transfer mode |
| MONITOR | Monitor mode               |